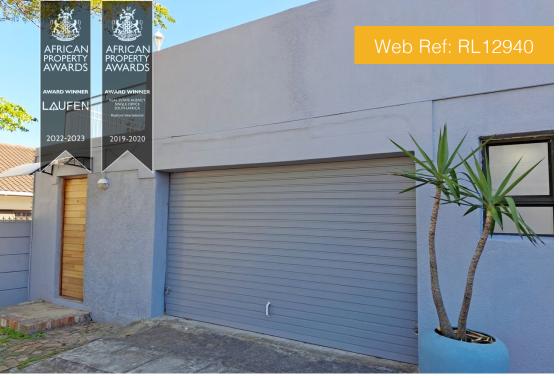

## **Apartment To Let Panorama**

23 Akasia Avenue

| Interior        |      | Exterior     |  |
|-----------------|------|--------------|--|
| Floor Size      | 52m² | ERF Size     |  |
| Bedrooms        | 1    | Security     |  |
| Bathrooms       | 1    | Pool         |  |
| Reception Rooms | 1    | Pet Friendly |  |

## Bachelors Flat in Panorama - Parow

Welcome to this cozy bachelors flat in the heart of Panorama, perfect for a young working professional. A weekly light cleaning is included in the rental amount. Upon entering, you are greeted by the tiled living room / bedroom and the open kitchen. The kitchen does not come with a stove or an oven. The bathroom features a basin, toilet and a shower. Conveniently, this unit comes with one parking space in a garage. The flat is ideally located and close to shopping centres and Mediclinic.

- · Available: Immediately
- Prepaid electricity

52m<sup>2</sup>

Yes

No

Yes

· Fair water and Wi-Fi usage included

Disclaimer: Although all details are believed to be correct, we cannot guarantee the validity of the information here.