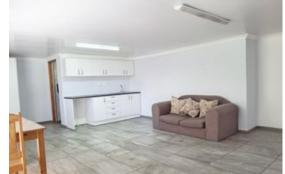

## Bachelors Flat in Panorama - Parow

Welcome to this cozy bachelors flat in the heart of Panorama, perfect for a young working professional. A weekly light cleaning is included in the rental amount. Upon entering, you are greeted by the tiled living room / bedroom and the open kitchen. The kitchen does not come with a stove or an oven. The bathroom features a basin, toilet and a shower. Conveniently, this unit comes with one parking space in a garage. The flat is ideally located and close to shopping centres and Mediclinic.