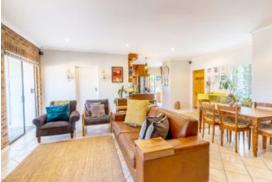

## 3 Bedroom Townhouse – Sonstraal Heights

Welcome to this spacious property ideally situated in Nottinghill Estate, Sonstraal Heights. The kitchen has a double basin, electric oven, hob and a water point. It flows into the living area featuring a fireplace. Sliding doors lead you into the braai room with a built in braai. The low-maintenance garden and patio offers an additional built-in braai. All three bedrooms have laminate flooring and built in cupboards. The main bedroom has an en-suite with a basin, toilet and a shower where as the family bathroom has a basin, toilet, shower and a bathtub. For security, the property has an alarm as well as beams and burglar bars, and the estate has CCTV surveillance. Additionally, the house has an inverter powering everything except the oven, hob and geyser.