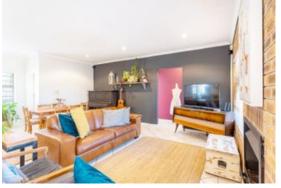

## 3 Bedroom Townhouse – Sonstraal Heights

Welcome to this spacious property ideally situated in Nottinghill Estate, Sonstraal Heights. The kitchen has a double basin, electric oven, hob and a water point. It flows into the living area featuring a fireplace. Sliding doors lead you into the braai room with a built in braai. The low-maintenance garden and patio offers an additional built-in braai. All three bedrooms have laminate flooring and built in cupboards. The main bedroom has an en-suite with a basin, toilet and a shower where as the family bathroom has a basin, toilet, shower and a bathtub. For security, the property has an alarm as well as beams and burglar bars, and the estate has CCTV surveillance. Additionally, the house has an inverter powering everything except the oven, hob and geyser.