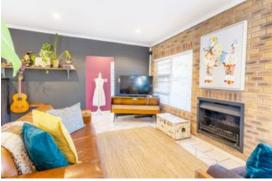

## 3 Bedroom Townhouse – Sonstraal Heights

Welcome to this spacious property ideally situated in Nottinghill Estate, Sonstraal Heights. The kitchen has a double basin, electric oven, hob and a water point. It flows into the living area featuring a fireplace. Sliding doors lead you into the braai room with a built in braai. The low-maintenance garden and patio offers an additional built-in braai. All three bedrooms have laminate flooring and built in cupboards. The main bedroom has an en-suite with a basin, toilet and a shower where as the family bathroom has a basin, toilet, shower and a bathtub. For security, the property has an alarm as well as beams and burglar bars, and the estate has CCTV surveillance. Additionally, the house has an inverter powering everything except the oven, hob and geyser.