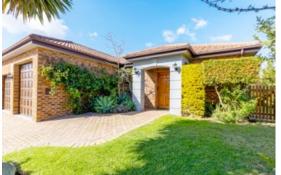

## 3 Bedroom Townhouse – Sonstraal Heights

Welcome to this spacious property ideally situated in Nottinghill Estate, Sonstraal Heights. The kitchen has a double basin, electric oven, hob and a water point. It flows into the living area featuring a fireplace. Sliding doors lead you into the braai room with a built in braai. The low-maintenance garden and patio offers an additional built-in braai. All three bedrooms have laminate flooring and built in cupboards. The main bedroom has an en-suite with a basin, toilet and a shower where as the family bathroom has a basin, toilet, shower and a bathtub. For security, the property has an alarm as well as beams and burglar bars, and the estate has CCTV surveillance. Additionally, the house has an inverter powering everything except the oven, hob and geyser.