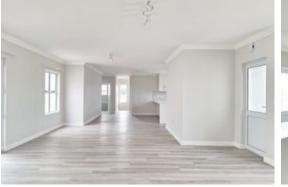

## **3-Bedroom Pet-Friendly House To Rent In Pinehurst**

Let your four-legged friends and/or children run wild and free in this wrap-around enclosed garden with an entrance on all sides, creating the ideal playground. Cook up a storm in the heart of the home, enticing little noses and faces as the center of the home becomes the focal point on your 5-burner gas stove, and electric oven, in the kitchen with its rinse basin and space for a standard double fridge. Hide your dishes when guests arrive in the scullery with its two water-points and double rinse basin, and lead them through the spacious living area to the covered patio with its built-in braai. Switch off the day in the en-suite with its shower, twin basins, and toilet, or run a bath in the family bathroom with its bath, shower, toilet, and basin. Landscaping and irrigation have been scheduled.