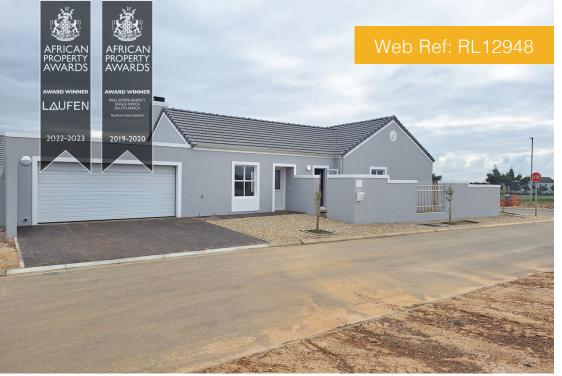

## **House To Let Pinehurst**

**3 Vienne Close** 

## R28,000 pm

🛱 3 🖨 1.5 🛱 2

| Interior        |                   | E  |
|-----------------|-------------------|----|
| Floor Size      | 201m <sup>2</sup> | EF |
| Bedrooms        | 3                 | Se |
| Bathrooms       | 1.5               | Po |
| Reception Rooms | 2                 | Pe |

## Exterior

| 201m² | ERF Size     | 550m² |
|-------|--------------|-------|
| 3     | Security     | Yes   |
| 1.5   | Pool         | No    |
| 2     | Pet Friendly | Yes   |
|       | Carports     | 2     |

## **3-Bedroom Pet-Friendly House To Rent In Pinehurst**

Let your four-legged friends and/or children run wild and free in this wrap-around enclosed garden with an entrance on all sides, creating the ideal playground. Cook up a storm in the heart of the home, enticing little noses and faces as the center of the home becomes the focal point on your 5-burner gas stove, and electric oven, in the kitchen with its rinse basin and space for a standard double fridge. Hide your dishes when guests arrive in the scullery with its two water-points and double rinse basin, and lead them through the spacious living area to the covered patio with its built-in braai. Switch off the day in the en-suite with its shower, twin basins, and toilet, or run a bath in the family bathroom with its bath, shower, toilet, and basin. Landscaping and irrigation have been scheduled.