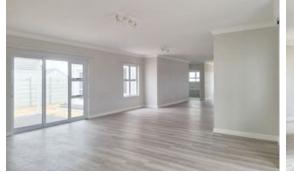

## **3-Bedroom Pet-Friendly House To Rent In Pinehurst**

Let your four-legged friends and/or children run wild and free in this wrap-around enclosed garden with an entrance on all sides, creating the ideal playground. Cook up a storm in the heart of the home, enticing little noses and faces as the center of the home becomes the focal point on your 5-burner gas stove, and electric oven, in the kitchen with its rinse basin and space for a standard double fridge. Hide your dishes when guests arrive in the scullery with its two water-points and double rinse basin, and lead them through the spacious living area to the covered patio with its built-in braai. Switch off the day in the en-suite with its shower, twin basins, and toilet, or run a bath in the family bathroom with its bath, shower, toilet, and basin. Landscaping and irrigation have been scheduled.