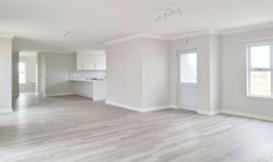

## **3-Bedroom Pet-Friendly House To Rent In Pinehurst**

Let your four-legged friends and/or children run wild and free in this wrap-around enclosed garden with an entrance on all sides, creating the ideal playground. Cook up a storm in the heart of the home, enticing little noses and faces as the center of the home becomes the focal point on your 5-burner gas stove, and electric oven, in the kitchen with its rinse basin and space for a standard double fridge. Hide your dishes when guests arrive in the scullery with its two water-points and double rinse basin, and lead them through the spacious living area to the covered patio with its built-in braai. Switch off the day in the en-suite with its shower, twin basins, and toilet, or run a bath in the family bathroom with its bath, shower, toilet, and basin. Landscaping and irrigation have been scheduled.