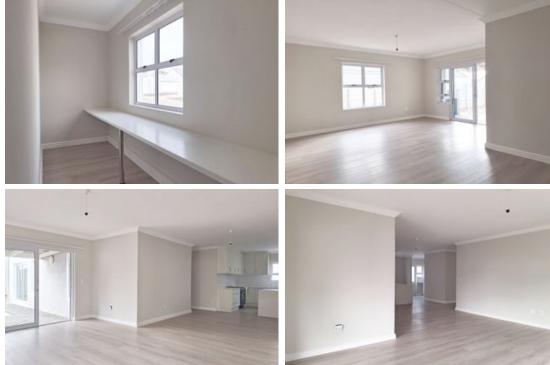

#### **3-Bedroom Pet-Friendly House To Rent In Pinehurst**

Situated in a quiet crescent, this lovely 3-bedroom house has a nook for every family member. With vinyl flooring throughout, drop-down blinds and curtain rails in certain areas, tiled floors in the bathrooms, an active alarm system, wifi with an ONT box, and a solar geyser, this house is the perfect plug-and-play. The kitchen has a 5-burner gas stove with a gas bottle, an electric oven, a rinse basin, and space for a standard double fridge, and the scullery has two water points, space for three under-the-counter appliances, and a double sink. The en-suite in the main bedroom has a shower, toilet, and twin basins, and the bathroom has a shower, bath, toilet, and basin. The living area leads to a covered patio with a built-in braai and ample lawn space. Landscaping and irrigation have been scheduled.