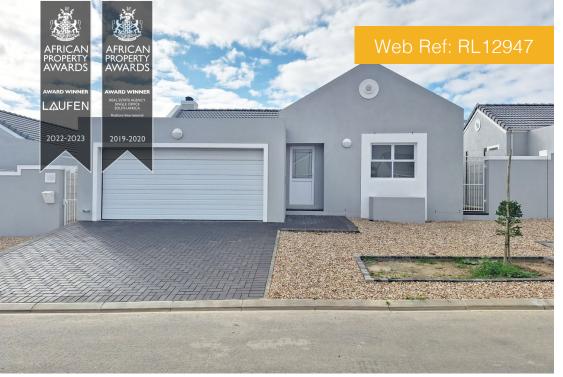

### **House To Let Pinehurst**

**14 Allier Crescent** 

| Interior        |       | Exterior     |  |
|-----------------|-------|--------------|--|
| Floor Size      | 188m² | ERF Size     |  |
| Bedrooms        | 3     | Security     |  |
| Bathrooms       | 1.5   | Pool         |  |
| Reception Rooms | 2     | Pet Friendly |  |
|                 |       | Correcto     |  |

#### **3-Bedroom Pet-Friendly House To Rent In Pinehurst**

Situated in a quiet crescent, this lovely 3-bedroom house has a nook for every family member. With vinyl flooring throughout, drop-down blinds and curtain rails in certain areas, tiled floors in the bathrooms, an active alarm system, wifi with an ONT box, and a solar geyser, this house is the perfect plug-and-play. The kitchen has a 5-burner gas stove with a gas bottle, an electric oven, a rinse basin, and space for a standard double fridge, and the scullery has two water points, space for three under-the-counter appliances, and a double sink. The en-suite in the main bedroom has a shower, toilet, and twin basins, and the bathroom has a shower, bath, toilet, and basin. The living area leads to a covered patio with a built-in braai and ample lawn space. Landscaping and irrigation have been scheduled.