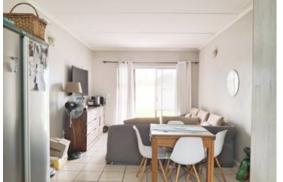

## 2 Bedroom Ground Floor Apartment – Brackenfell

Welcome to this spacious ground floor unit situated in the popular Aroma Park Village. The kitchen has recently been renovated and has ample cupboard space. The island is on wheels and can be moved around to suit your needs. It comes equipped with an electric oven, hob, one waterpoint (the second is in the bathroom) and a double basin. The living room opens onto the patio. As this is a corner unit, it allows for additional privacy. Both bedrooms are tiled and have built-in cupboards. The main bedroom has an en-suite with a basin, toilet and a shower, whereas the shared family bathroom has a basin, toilet and a bathtub. An additional waterpoint was added in the bathroom, ideal if you have a washing machine. The property also has an inverter, and 2 parking spaces.