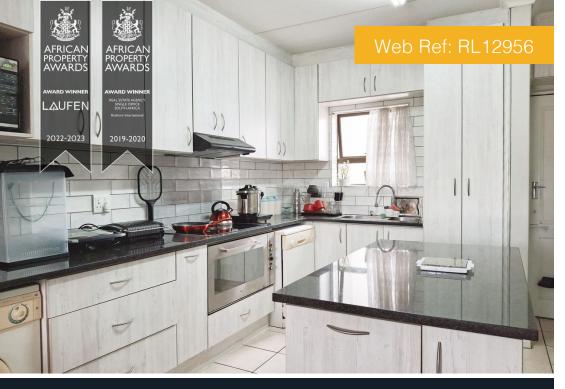

## 2 Bedroom Ground Floor Apartment – Brackenfell

Welcome to this spacious ground floor unit situated in the popular Aroma Park Village. The kitchen has recently been renovated and has ample cupboard space. The island is on wheels and can be moved around to suit your needs. It comes equipped with an electric oven, hob, one waterpoint (the second is in the bathroom) and a double basin. The living room opens onto the patio. As this is a corner unit, it allows for additional privacy. Both bedrooms are tiled and have built-in cupboards. The main bedroom has an en-suite with a basin, toilet and a shower, whereas the shared family bathroom has a basin, toilet and a bathtub. An additional waterpoint was added in the bathroom, ideal if you have a washing machine. The property also has an inverter, and 2 parking spaces.