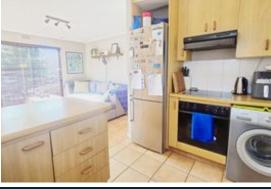

Step into an inviting open-plan living and kitchen area that seamlessly flows into a braai room, featuring a sliding door that opens directly onto the pool area-ideal for entertaining. The kitchen is equipped with an electric stove and oven, along with two water points for added convenience.