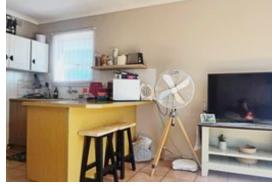

Step into an inviting open-plan living and kitchen area that seamlessly flows into a braai room, featuring a sliding door that opens directly onto the pool area-ideal for entertaining. The kitchen is equipped with an electric stove and oven, along with two water points for added convenience.