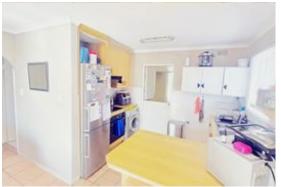

Step into an inviting open-plan living and kitchen area that seamlessly flows into a braai room, featuring a sliding door that opens directly onto the pool area-ideal for entertaining. The kitchen is equipped with an electric stove and oven, along with two water points for added convenience.