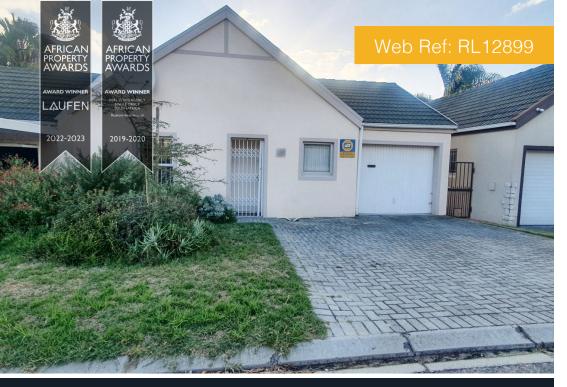

13 Drommedaris

| Interior        |       | Exterior     |       |
|-----------------|-------|--------------|-------|
| Floor Size      | 105m² | ERF Size     | 203m² |
| Bedrooms        | 2     | Security     | Yes   |
| Bathrooms       | 1     | Pool         | No    |
| Reception Rooms | 1     | Pet Friendly | Yes   |
|                 |       | Carports     | 1     |

**Ansie Seger Candidate Property Practitioner** 079 952 9893 021 9755720 ansie@realtorsgroup.co.za

R12,250 pm

2 Bedroom Townhouse - Protea Heights

Cosy 2-bedroom townhouse, with open plan living area and kitchen.