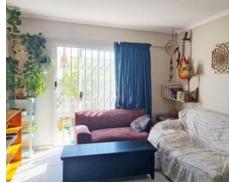

The kitchen is fully fitted, has enough cupboard space and has one water point.

Open plan living area, with a sliding door leading to an enclosed back yard. Full bathroom with shower, bath, basin, and toilet.