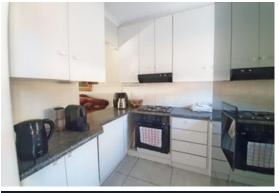

The kitchen is fully fitted, has enough cupboard space and has one water point.

Open plan living area, with a sliding door leading to an enclosed back yard. Full bathroom with shower, bath, basin, and toilet.