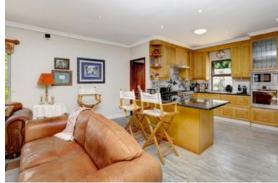

The open-plan kitchen with granite tops and gas stove, features a separate scullery for added convenience, while a dedicated study provides an excellent work-from-home setup.

The fourth bedroom is ideally situated separately, making it a great space for guests, complete with a dedicated guest bathroom. The other 3 bedrooms are serviced by 2 family bathrooms.