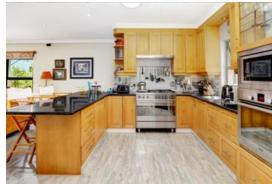

## PRESTINE 4-BEDROOM FULLY FURNISHED PROPERTY IN SECURITY ESTATE

Welcome to this expansive 4-bedroom property, perfect for comfortable living.

Enjoy entertaining in the indoor braai room that opens up to the patio, or relax in the cozy TV room. There is a dining room, and the lounge boasts a charming fireplace for those cooler evenings.

The open-plan kitchen with granite tops and gas stove, features a separate scullery for added convenience, while a dedicated study provides an excellent work-from-home setup.

The fourth bedroom is ideally situated separately, making it a great space for guests, complete with a dedicated guest bathroom. The other 3 bedrooms are serviced by 2 family bathrooms.