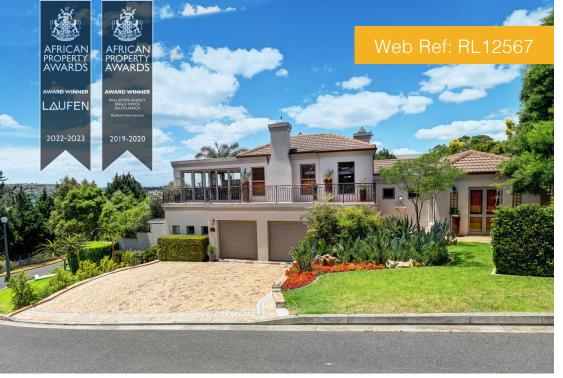

## **Gated Estate To Let Welgedacht**

39 Combretum

| Floor Size      | 380m² | ERF Size     | 1,048m² |
|-----------------|-------|--------------|---------|
| Bedrooms        | 4     | Security     | Yes     |
| Bathrooms       | 3     | Pool         | Yes     |
| Reception Rooms | 2     | Pet Friendly | No      |
|                 |       | Carports     | 1       |

## PRESTINE 4-BEDROOM FULLY FURNISHED PROPERTY IN SECURITY ESTATE

Welcome to this expansive 4-bedroom property, perfect for comfortable living.

Enjoy entertaining in the indoor braai room that opens up to the patio, or relax in the cozy TV room. There is a dining room, and the lounge boasts a charming fireplace for those cooler evenings.