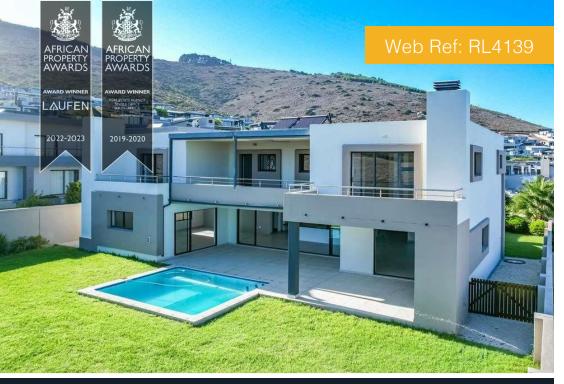

This is a rare opportunity to own a home in Baronetcy Estate, a magnificent property with stunning views of the De Grendel Wine farm, Table mountain and far-stretching panoramic views from different rooms in the home. Located in the heart of Baronetcy, this home offers a variety of features, including 5 bedrooms, 3.5 bathrooms, indoor-outdoor living with 4 living & entertainment areas and staff quarters.

Designed with exceptional architecture specifically taking the famous Cape Town wind directions in summer & winter in consideration to ensure well sheltered outdoor entertainment with the seasonal elements.

As your enter the driveway of this luxury home you are greeted with a beautiful front facade and ample

all details are believed to be correct, we cannot guarantee the validity of the information here.

Scan QR code for more details