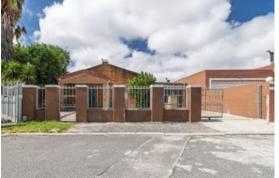

## A Three bedroom home with a double tandem garage with additional parking space, braai room

Welcome to this three bedroom face brick home in the heart of Highbury, Kuilsriver. This home is located close to the entrance of Stellendale. This 3 bedroom home opens up to a roomy lounge with a built-in-fire place. A kitchen with oven, hob and extractor fan is also fitted with build-in cupboards. A passage way leads to three bedrooms of which two are serviced by a bathroom with shower, bath, hand basin and Toilet. The roomy main bedroom has its own spacious en-suite. Each room has it's own built-incupboards. There's also a spacious double Tandem garage which is automated and has direct access to the house. To the back of the garage there is a separate braai room with built-in braai and bar area, leading to the back yard. Behind a locked remote gate there is additional parking. The home is secured with palisade fencing and security cameras.