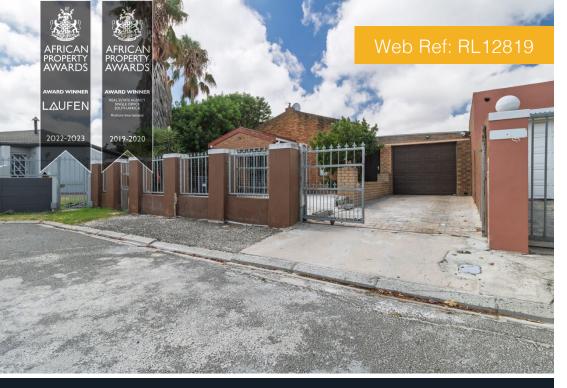

## A Three bedroom home with a double tandem garage with additional parking space, braai room

Welcome to this three bedroom face brick home in the heart of Highbury, Kuilsriver. This home is located close to the entrance of Stellendale. This 3 bedroom home opens up to a roomy lounge with a built-in-fire place. A kitchen with oven, hob and extractor fan is also fitted with build-in cupboards. A passage way leads to three bedrooms of which two are serviced by a bathroom with shower, bath, hand basin and Toilet. The roomy main bedroom has its own spacious en-suite. Each room has it's own built-incupboards. There's also a spacious double Tandem garage which is automated and has direct access to the house. To the back of the garage there is a separate braai room with built-in braai and bar area, leading to the back yard. Behind a locked remote gate there is additional parking. The home is secured with palisade fencing and security cameras.