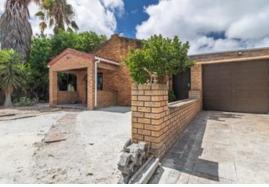

## A Three bedroom home with a double tandem garage with additional parking space, braai room

Welcome to this three bedroom face brick home in the heart of Highbury, Kuilsriver. This home is located close to the entrance of Stellendale. This 3 bedroom home opens up to a roomy lounge with a built-in-fire place. A kitchen with oven, hob and extractor fan is also fitted with build-in cupboards. A passage way leads to three bedrooms of which two are serviced by a bathroom with shower, bath, hand basin and Toilet. The roomy main bedroom has its own spacious en-suite. Each room has it's own built-incupboards. There's also a spacious double Tandem garage which is automated and has direct access to the house. To the back of the garage there is a separate braai room with built-in braai and bar area, leading to the back yard. Behind a locked remote gate there is additional parking. The home is secured with palisade fencing and security cameras.