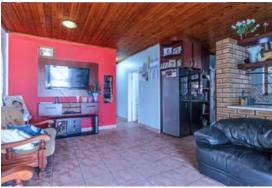

## A Three bedroom home with a double tandem garage with additional parking space, braai room

Welcome to this three bedroom face brick home in the heart of Highbury, Kuilsriver. This home is located close to the entrance of Stellendale. This 3 bedroom home opens up to a roomy lounge with a built-in-fire place. A kitchen with oven, hob and extractor fan is also fitted with build-in cupboards. A passage way leads to three bedrooms of which two are serviced by a bathroom with shower, bath, hand basin and Toilet. The roomy main bedroom has its own spacious en-suite. Each room has it's own built-incupboards. There's also a spacious double Tandem garage which is automated and has direct access to the house. To the back of the garage there is a separate braai room with built-in braai and bar area, leading to the back yard. Behind a locked remote gate there is additional parking. The home is secured with palisade fencing and security cameras.