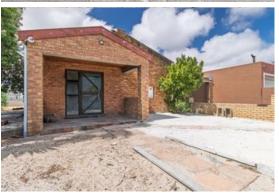

## A Three bedroom home with a double tandem garage with additional parking space, braai room

Welcome to this three bedroom face brick home in the heart of Highbury, Kuilsriver. This home is located close to the entrance of Stellendale. This 3 bedroom home opens up to a roomy lounge with a built-in-fire place. A kitchen with oven, hob and extractor fan is also fitted with build-in cupboards. A passage way leads to three bedrooms of which two are serviced by a bathroom with shower, bath, hand basin and Toilet. The roomy main bedroom has its own spacious en-suite. Each room has it's own built-incupboards. There's also a spacious double Tandem garage which is automated and has direct access to the house. To the back of the garage there is a separate braai room with built-in braai and bar area, leading to the back yard. Behind a locked remote gate there is additional parking. The home is secured with palisade fencing and security cameras.