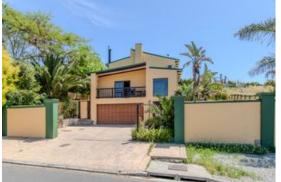

## **House For Sale Uitzicht**

39 Geneva Crescent

Interior

Rates: R1,366 PM

| 249m² | ERF Size     | 600m²                            |
|-------|--------------|----------------------------------|
| 6     | Security     | Yes                              |
| 2     | Pool         | No                               |
| 2     | Pet Friendly | Yes                              |
|       | Carports     | 3                                |
|       | 6<br>2       | 6 Security 2 Pool 2 Pet Friendly |

**Exterior** 

R3,350,000









## **Family Home with Mountain Views**

Situated in the peaceful neighbourhood of Uitzicht, this spacious family home offers lovely mountain views and a comfortable living environment. The home features six generously sized bedrooms, including an en-suite