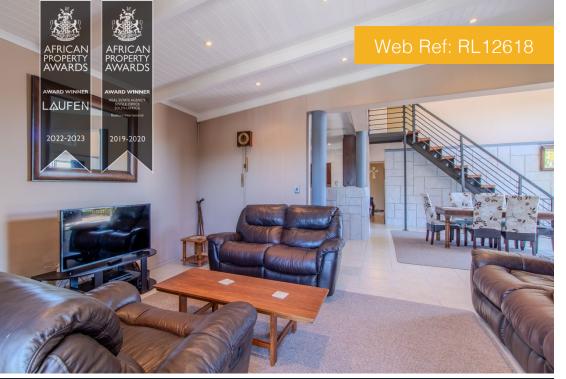

The open-plan living and dining area creates a welcoming space that flows out onto a balcony, ideal for relaxation and entertaining. The kitchen is well-equipped with granite countertops, ample cupboard space, a built-in oven, and a separate scullery. The adjacent braai offers a comfortable spot for indoor gatherings. The layout ensures ease of living, with a smooth transition between indoor and outdoor