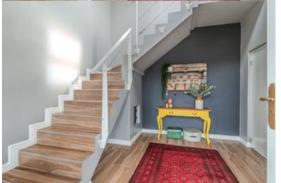

Step into a welcoming entrance hall leading to an open-plan lounge and dining area, tiled throughout. Glass stacker doors open to a private entertainment area with built-in braai and a sparkling blue swimming pool.