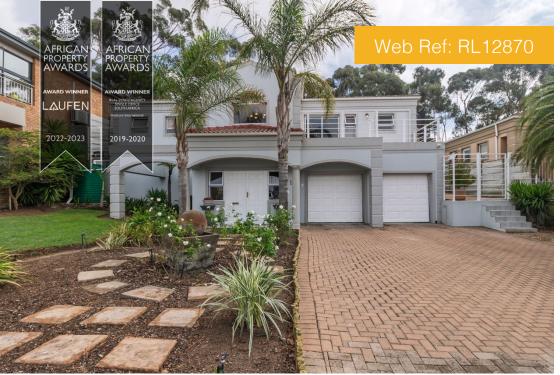

## **Gated Estate For Sale Uitzicht**

10 Leiden Crescent, Uitzicht Estate

| Floor Size      | 275m² | ERF Size     | 600m² |
|-----------------|-------|--------------|-------|
| Bedrooms        | 3     | Security     | Yes   |
| Bathrooms       | 2     | Pool         | Yes   |
| Reception Rooms | 2     | Pet Friendly | Yes   |
|                 |       | Carports     | 3     |

Rates: R1,317 PM Levies: R1,349 PM

Lee Tredoux
Property Practitioner

082 886 6866 021 9755720 lee@realtorsgroup.co.za R3,395,000

A Touch of Class, with Tranquil Living

Located in the sought-after Uitzicht Estate, this immaculate home offers space, style, and privacy in a peaceful setting.