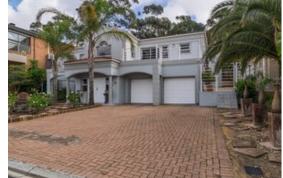

## **Gated Estate For Sale Uitzicht**

10 Leiden Crescent, Uitzicht Estate

| Floor Size      | 275m² | ERF Size     | 600m² |
|-----------------|-------|--------------|-------|
| Bedrooms        | 3     | Security     | Yes   |
| Bathrooms       | 2     | Pool         | Yes   |
| Reception Rooms | 2     | Pet Friendly | Yes   |
|                 |       | Carports     | 3     |

Rates: R1,317 PM Levies: R1,349 PM

Lee Tredoux
Property Practitioner

082 886 6866 021 9755720 lee@realtorsgroup.co.za R3,395,000

A Touch of Class, with Tranquil Living

Located in the sought-after Uitzicht Estate, this immaculate home offers space, style, and privacy in a peaceful setting.