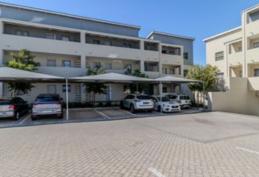

## Graceland Gem – Corner 2-Bedroom Apartment with Balcony Braai!

Discover comfortable and convenient living in this well-maintained corner unit on the 2nd floor of Graceland!

-Spacious Layout - Two tiled, spacious bedrooms with built-in cupboards.

-Modern Amenities - Full family bathroom with a window for natural light and ventilation. The kitchen features a built-in oven, hob, extractor fan, and space for a dining table.

-Outdoor Relaxation - Enjoy a private balcony with a built-in braai, perfect for entertaining! Convenient Features - Includes a waterpoint, 1 undercover parking bay, and 24-hour manned security.