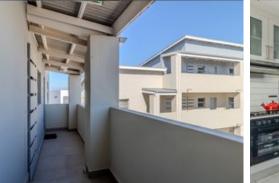

-Modern Amenities - Full family bathroom with a window for natural light and ventilation. The kitchen features a built-in oven, hob, extractor fan, and space for a dining table.

-Outdoor Relaxation - Enjoy a private balcony with a built-in braai, perfect for entertaining! Convenient Features - Includes a waterpoint, 1 undercover parking bay, and 24-hour manned security.