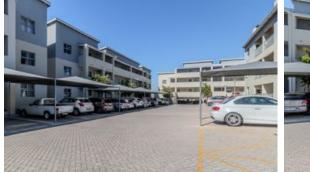

## Graceland Gem – Corner 2-Bedroom Apartment with Balcony Braai!

Discover comfortable and convenient living in this well-maintained corner unit on the 2nd floor of Graceland!

-Spacious Layout - Two tiled, spacious bedrooms with built-in cupboards.

-Modern Amenities - Full family bathroom with a window for natural light and ventilation. The kitchen features a built-in oven, hob, extractor fan, and space for a dining table.

-Outdoor Relaxation - Enjoy a private balcony with a built-in braai, perfect for entertaining! Convenient Features - Includes a waterpoint, 1 undercover parking bay, and 24-hour manned security.