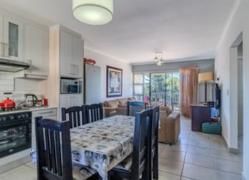

## Graceland Gem – Corner 2-Bedroom Apartment with Balcony Braai!

Discover comfortable and convenient living in this well-maintained corner unit on the 2nd floor of Graceland!

-Spacious Layout - Two tiled, spacious bedrooms with built-in cupboards.

-Modern Amenities - Full family bathroom with a window for natural light and ventilation. The kitchen features a built-in oven, hob, extractor fan, and space for a dining table.

-Outdoor Relaxation - Enjoy a private balcony with a built-in braai, perfect for entertaining! Convenient Features - Includes a waterpoint, 1 undercover parking bay, and 24-hour manned security.