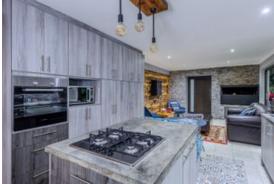

Upon entering, you're greeted by a spacious open-plan tiled lounge and dining area that flows effortlessly into a well-appointed kitchen. The kitchen features an island with built-in cupboards, an eye-level oven, a