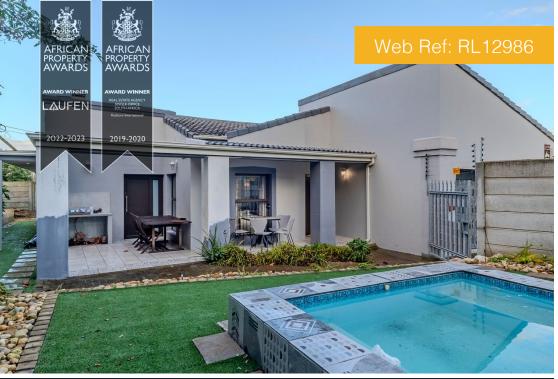

## **House For Sale Wellway Park**

6 Coral Close

Interior Exterior

| Floor Size      | 204m² | ERF Size     | 553m² |
|-----------------|-------|--------------|-------|
| Bedrooms        | 3     | Security     | Yes   |
| Bathrooms       | 2     | Pool         | Yes   |
| Reception Rooms | 3     | Pet Friendly | Yes   |
|                 |       | Carports     | 2     |

## **Charming Three-Bedroom Home with Separate entertainment area OR Dual Living Option**

On Show this Sunday, 13th of July 2025 from 15:00-17:00.

Your Perfect Family Retreat Awaits!

Nestled in a tranquil and sought-after neighbourhood, this inviting three-bedroom home offers a seamless blend of modern comfort, functional living spaces, and superb outdoor entertainment — all wrapped in a warm, welcoming atmosphere. Whether you're looking for the perfect place to raise a family, entertain guests, or simply unwind, this property delivers on every front.

Upon entering, you're greeted by a spacious open-plan tiled lounge and dining area that flows effortlessly into a well-appointed kitchen. The kitchen features an island with built-in cupboards, an eye-level oven, a