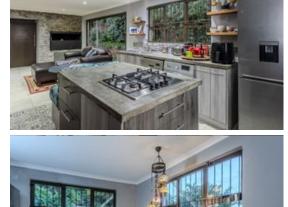

Upon entering, you're greeted by a spacious open-plan tiled lounge and dining area that flows effortlessly into a well-appointed kitchen. The kitchen features an island with built-in cupboards, an eye-level oven, a