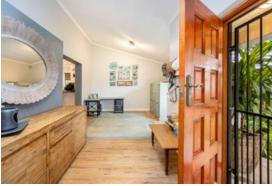

Step through the formal entrance into a warm and inviting space. The home features a flexible formal lounge—perfect as a relaxing family area, home office, or children's playroom. The heart of the home is a generous open-plan layout that includes the kitchen, dining area, family room, and an indoor braai room. Stacking doors lead out to an enclosed garden, creating a seamless flow for indoor-outdoor living and entertaining.