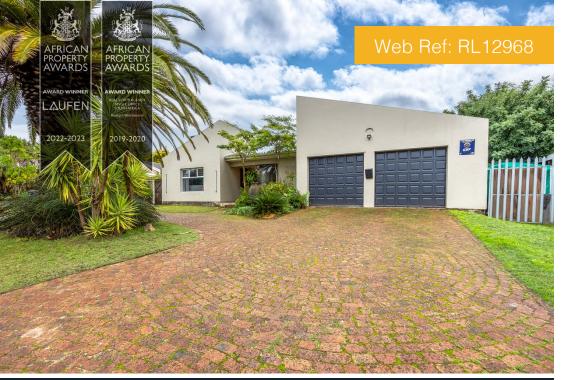

## **House For Sale Wellway Park East**

45 Portulaca Avenue

Interior Exterior

| Floor Size      | 200m² | ERF Size     | 1,021m² |
|-----------------|-------|--------------|---------|
| Bedrooms        | 4     | Security     | Yes     |
| Bathrooms       | 2     | Pool         | No      |
| Reception Rooms | 4     | Pet Friendly | Yes     |

## **Charming Family Home in Wellway Park East**

Welcome to this beautifully maintained family home, ideally located in the heart of Wellway Park East with easy access to top local schools and main transport routes.