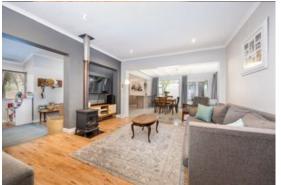

Step through the formal entrance into a warm and inviting space. The home features a flexible formal lounge—perfect as a relaxing family area, home office, or children's playroom. The heart of the home is a generous open-plan layout that includes the kitchen, dining area, family room, and an indoor braai room. Stacking doors lead out to an enclosed garden, creating a seamless flow for indoor-outdoor living and entertaining.