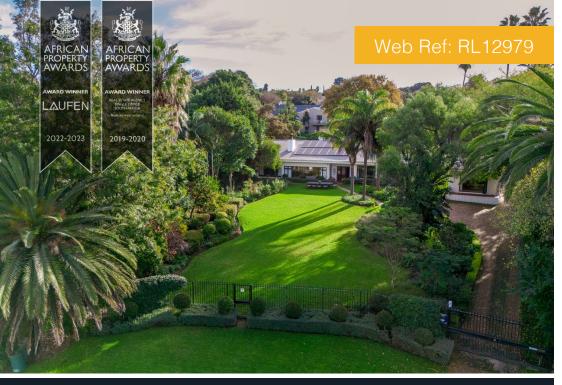

## **House For Sale Valmary Park**

5 Panorama Avenue

| Interior | Exterior |
|----------|----------|

| Floor Size      | 540m² | ERF Size     | 2,451m² |
|-----------------|-------|--------------|---------|
| Bedrooms        | 5     | Security     | Yes     |
| Bathrooms       | 3     | Pool         | Yes     |
| Reception Rooms | 3     | Pet Friendly | Yes     |
|                 |       | Carports     | 6       |

On Show this Monday, 7th July 2025 from 16:30-17:30.

**Exclusive Sole Mandate** 

Located in the best part of Valmary Park, this property offers the ultimate in convenience. With its stunning views, luxurious living spaces, and prime location, this home is truly a rare find. Experience luxury living in this 5-bedroom house perfectly situated on a 2451m2 erf.

When you walk into the property, you are pleasantly surprised by the space, greenery, and uninterrupted, expansive views of the Boland mountains.

We invite you to view this easy living home that radiates hospitality and spacious living.