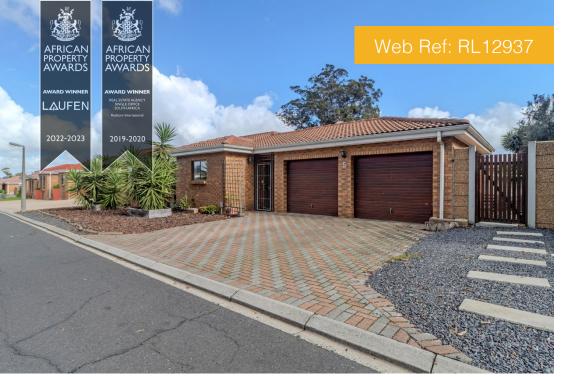

## **Townhouse For Sale Sonstraal Heights**

5 Catherine Way

Interior Exterior

| Floor Size      | 198m² | ERF Size     | 367m² |
|-----------------|-------|--------------|-------|
| Bedrooms        | 3     | Security     | Yes   |
| Bathrooms       | 2     | Pool         | No    |
| Reception Rooms | 2     | Pet Friendly | Yes   |

## **Secure 3-Bedroom Townhouse in Sonstraal Heights**

Step into effortless living with this low-maintenance facebrick townhouse, ideally situated in a secure and well-kept complex in central Durbanville. Whether you're starting out, scaling down, or seeking a smart investment, this home offers a lifestyle of comfort and convenience.