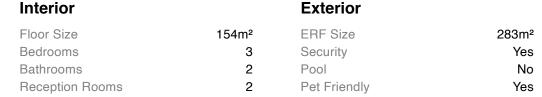

## Modern Townhouse in Secure Sonstraal Heights Estate

This modern three-bedroom townhouse is situated within a well-maintained estate in the sought-after suburb of Sonstraal Heights, offering secure and convenient living.

The open-plan living and dining area is finished with laminated flooring and flows seamlessly onto a covered patio through sliding doors—ideal for indoor-outdoor living. The kitchen is fitted with granite countertops, ample cupboard space, and an electric hob with extractor fan, while a separate scullery includes a water point for added practicality.

The main bedroom includes laminated flooring, built-in cupboards, an air conditioner, and fly-away blinds, along with a private en-suite bathroom featuring a shower, basin, toilet, and heated towel rails. Two additional bedrooms also offer laminated floors and built-in cupboards, serviced by a full family bathroom