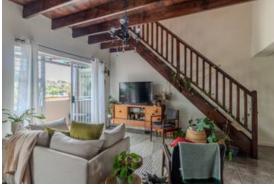

Upon entering, you'll find a bright open-plan living and dining area that flows seamlessly into the wellappointed kitchen - ideal for easy living and entertaining. From the living area, step out onto a lovely balcony, offering the perfect space for morning coffee or evening relaxation.

The apartment features a conveniently located bedroom and bathroom on the ground floor, perfect for guests or a home office. Upstairs, on the mezzanine level, is the spacious main bedroom with its own ensuite bathroom, providing a private retreat with ample space.