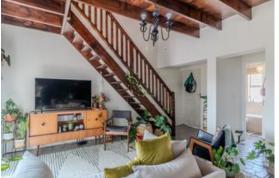

Upon entering, you'll find a bright open-plan living and dining area that flows seamlessly into the wellappointed kitchen - ideal for easy living and entertaining. From the living area, step out onto a lovely balcony, offering the perfect space for morning coffee or evening relaxation.

The apartment features a conveniently located bedroom and bathroom on the ground floor, perfect for guests or a home office. Upstairs, on the mezzanine level, is the spacious main bedroom with its own ensuite bathroom, providing a private retreat with ample space.