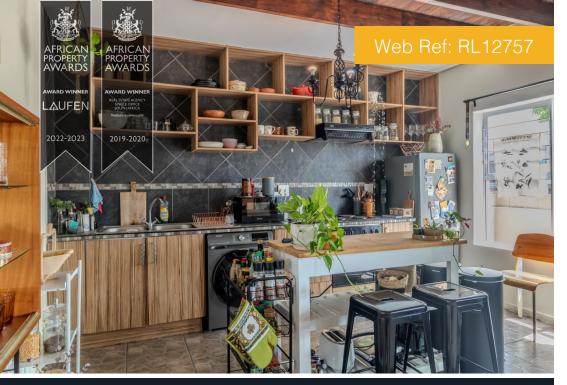

Upon entering, you'll find a bright open-plan living and dining area that flows seamlessly into the wellappointed kitchen - ideal for easy living and entertaining. From the living area, step out onto a lovely balcony, offering the perfect space for morning coffee or evening relaxation.