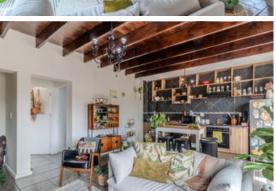

Upon entering, you'll find a bright open-plan living and dining area that flows seamlessly into the wellappointed kitchen - ideal for easy living and entertaining. From the living area, step out onto a lovely balcony, offering the perfect space for morning coffee or evening relaxation.

The apartment features a conveniently located bedroom and bathroom on the ground floor, perfect for guests or a home office. Upstairs, on the mezzanine level, is the spacious main bedroom with its own ensuite bathroom, providing a private retreat with ample space.