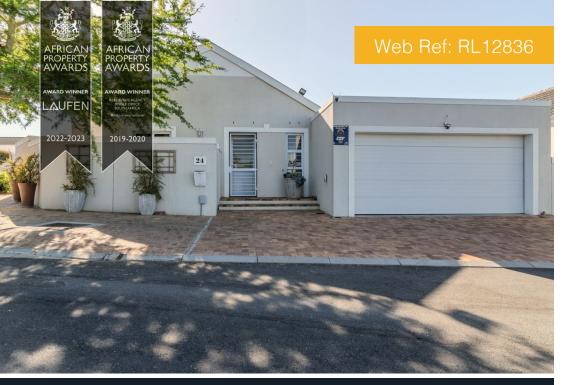

## **Townhouse For Sale Pinehurst**

24 Chapmans Close

| Interior        |       | Exterior     |       |
|-----------------|-------|--------------|-------|
| Floor Size      | 149m² | ERF Size     | 289m² |
| Bedrooms        | 3     | Security     | Yes   |
| Bathrooms       | 2     | Pool         | No    |
| Reception Rooms | 2     | Pet Friendly | Yes   |

## **Lovely Home in Popular Pinehurst**

Situated in the popular Chapmans Close, on a corner plot. All 3 bedrooms are carpeted and has BIC's. Main bedroom with en-suite bathroom. The open plan lounge and dining room, with fireplace, has a sliding door that leads to a covered patio, a firepit and enclosed garden with JoJo tank - ideal for entertaining family and friends. There is also a study nook area with built-in desk - great for those working from home.