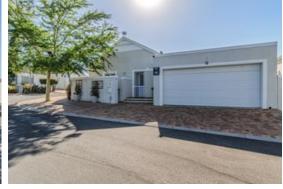

## **Lovely Home in Popular Pinehurst**

Situated in the popular Chapmans Close, on a corner plot. All 3 bedrooms are carpeted and has BIC's. Main bedroom with en-suite bathroom. The open plan lounge and dining room, with fireplace, has a sliding door that leads to a covered patio, a firepit and enclosed garden with JoJo tank - ideal for entertaining family and friends. There is also a study nook area with built-in desk - great for those working from home.

The kitchen has granite tops, ample cupboard space, a built-in oven, hob, and extractor fan. The family bathroom boasts a bath, shower, and basin. Security features include burglar bars, alarm and safety gates. Fibre ready. Double automated garage with direct access into the home.