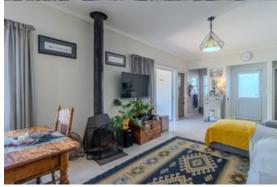

## **Lovely Home in Popular Pinehurst**

Situated in the popular Chapmans Close, on a corner plot. All 3 bedrooms are carpeted and has BIC's. Main bedroom with en-suite bathroom. The open plan lounge and dining room, with fireplace, has a sliding door that leads to a covered patio, a firepit and enclosed garden with JoJo tank - ideal for entertaining family and friends. There is also a study nook area with built-in desk - great for those working from home.