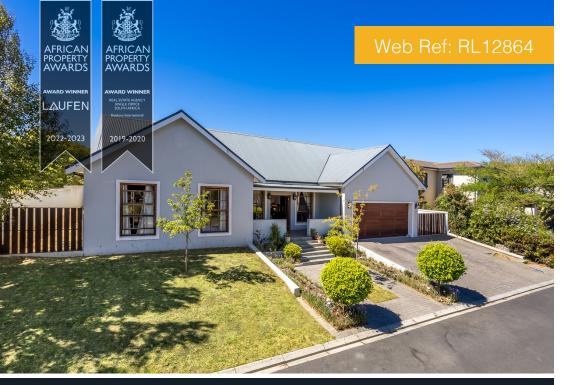

## Gated Estate For Sale Graanendal

16 Kruisrivier Crescent, Graanendal Estate

Interior **Exterior** 

| Floor Size      | 293m² | ERF Size     | 655m² |
|-----------------|-------|--------------|-------|
| Bedrooms        | 5     | Security     | Yes   |
| Bathrooms       | 4     | Pool         | Yes   |
| Reception Rooms | 4     | Pet Friendly | Yes   |

## Modern Family Home in Popular Graanendal Estate

Welcome to Graanendal Estate, a premier community offering 24-hour manned security for your peace of mind. This modern residence features a generous open-plan family room, dining area and a stunning kitchen (with scullery) that effortlessly transitions into the braai room, with a built-in braai. All living spaces opens onto the garden and swimming pool area- great when entertaining!