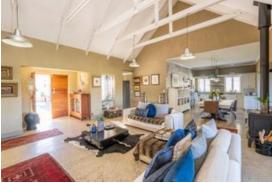

## None

Experience elegant living in this exceptional home, ideally positioned alongside Graanendal Estate's private park, featuring a beautiful olive grove and expansive open grass areas. The contemporary Hshaped design pays homage to Cape Dutch heritage. Polished concrete floors and open-plan living spaces with high-vaulted ceilings create a spacious and tranquil atmosphere.

The heart of the home is the open lounge with a combustion fireplace and a braai room leading to the private garden. The residence includes a family room, kitchen, scullery, pantry, versatile 4th bedroom/ study, guest cloakroom, a study nook, three automated garages and parking space for seven vehicles in the driveway. Two en-suite bedrooms with built-in cupboards, and a master suite with a dressing room