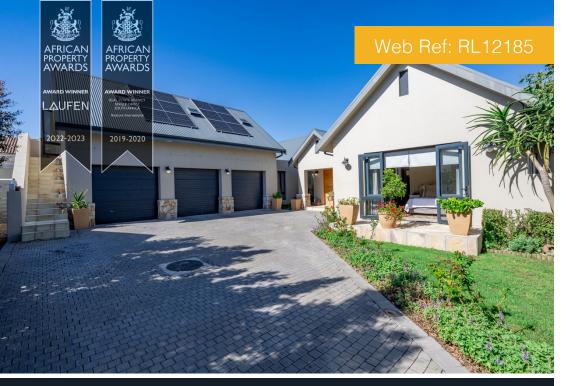

## **Gated Estate For Sale Graanendal**

27 Gouritsrivier Close

| Interior          |       | Exterior     |       |
|-------------------|-------|--------------|-------|
| Floor Size        | 423m² | ERF Size     | 834m² |
| Bedrooms          | 4     | Security     | Yes   |
| Bathrooms         | 3     | Pool         | No    |
| Reception Rooms   | 4     | Pet Friendly | Yes   |
|                   |       | Flatlet      | 1     |
| Rates: R2,143 PM  |       | Carports     | 7     |
| Levies: R2,230 PM |       |              |       |

## None

Experience elegant living in this exceptional home, ideally positioned alongside Graanendal Estate's private park, featuring a beautiful olive grove and expansive open grass areas. The contemporary Hshaped design pays homage to Cape Dutch heritage. Polished concrete floors and open-plan living spaces with high-vaulted ceilings create a spacious and tranquil atmosphere.

The heart of the home is the open lounge with a combustion fireplace and a braai room leading to the private garden. The residence includes a family room, kitchen, scullery, pantry, versatile 4th bedroom/ study, guest cloakroom, a study nook, three automated garages and parking space for seven vehicles in the driveway. Two en-suite bedrooms with built-in cupboards, and a master suite with a dressing room