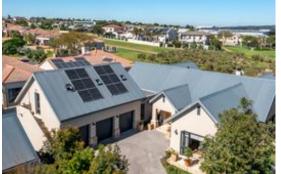

## None

Experience elegant living in this exceptional home, ideally positioned alongside Graanendal Estate's private park, featuring a beautiful olive grove and expansive open grass areas. The contemporary Hshaped design pays homage to Cape Dutch heritage. Polished concrete floors and open-plan living spaces with high-vaulted ceilings create a spacious and tranquil atmosphere.

The heart of the home is the open lounge with a combustion fireplace and a braai room leading to the private garden. The residence includes a family room, kitchen, scullery, pantry, versatile 4th bedroom/ study, guest cloakroom, a study nook, three automated garages and parking space for seven vehicles in the driveway. Two en-suite bedrooms with built-in cupboards, and a master suite with a dressing room