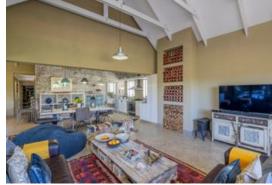

## None

Experience elegant living in this exceptional home, ideally positioned alongside Graanendal Estate's private park, featuring a beautiful olive grove and expansive open grass areas. The contemporary Hshaped design pays homage to Cape Dutch heritage. Polished concrete floors and open-plan living spaces with high-vaulted ceilings create a spacious and tranquil atmosphere.

The heart of the home is the open lounge with a combustion fireplace and a braai room leading to the private garden. The residence includes a family room, kitchen, scullery, pantry, versatile 4th bedroom/ study, guest cloakroom, a study nook, three automated garages and parking space for seven vehicles in the driveway. Two en-suite bedrooms with built-in cupboards, and a master suite with a dressing room