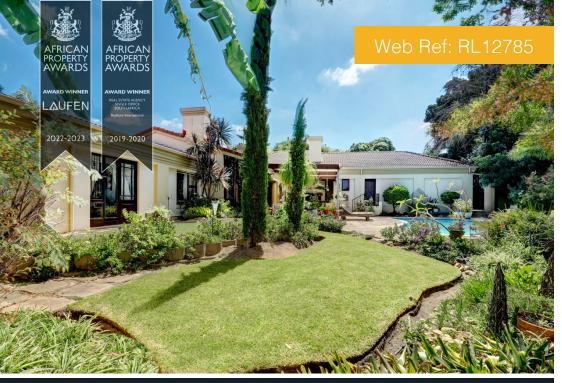

## **Exquisite Family Haven! 4-Bedroom Home with Lush Garden, Pool** & 24/7 Security in Eversdal

Nestled in a tranquil, tree-filled garden, this spacious family home offers a serene retreat with water ponds, an avocado tree, various fruit trees, and a sparkling swimming pool. Enjoy breathtaking views of the Boland Mountains through the lush greenery, creating a peaceful atmosphere. The grand entrance hall, with Travertine tiled floors, leads to a separate braai/TV room, perfect for entertaining. Direct access from the entrance hall connects for security and convenience to three extra-long garages, extra bonus complete private office space with built in cupboards, and a large separate office space with its own private entrance, kitchenette, and bathroom-ideal for remote work or a home business with a separate alarm.