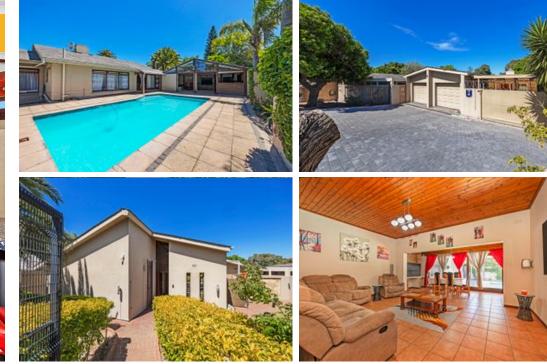

## Exterior

| 449m² | ERF Size     | 1,234m² |
|-------|--------------|---------|
| 5     | Security     | Yes     |
| 3.5   | Pool         | Yes     |
| 3     | Pet Friendly | Yes     |
|       | Flatlet      | 1       |
|       | Carports     | 4       |

## **Charming 4-Bedroom Home with Flatlet in Eversdal**

Nestled in the heart of Eversdal, this spacious 4-bedroom family home offers comfort, convenience, and a fantastic location-just a short walk to Eversdal Primary and minutes from Tyger Valley Shopping Mall.

Living & Entertainment

The open-plan lounge and dining area feature tiled floors, a built-in braai, and high pine ceilings. The kitchen offers melamine countertops, built-in cupboards, a gas hob, and an eye-level oven, with a separate scullery for added convenience. A dedicated study provides a private workspace.

A large entertainment room with a bar and built-in braai overlooks the garden and pool. Water tanks with automated irrigation keep the greenery lush, though some minor TLC is needed.

Disclaimer: Although all details are believed to be correct, we cannot guarantee the validity of the information here.