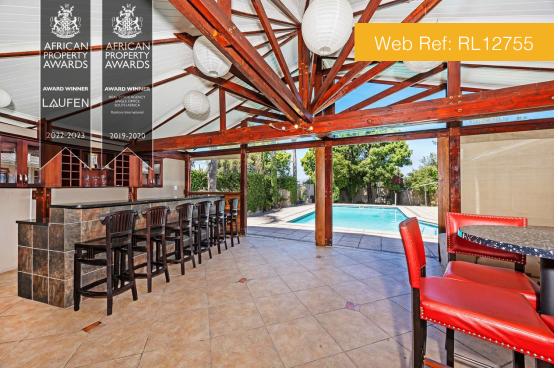

A large entertainment room with a bar and built-in braai overlooks the garden and pool. Water tanks with automated irrigation keep the greenery lush, though some minor TLC is needed.

Disclaimer: Although all details are believed to be correct, we cannot guarantee the validity of the information here.