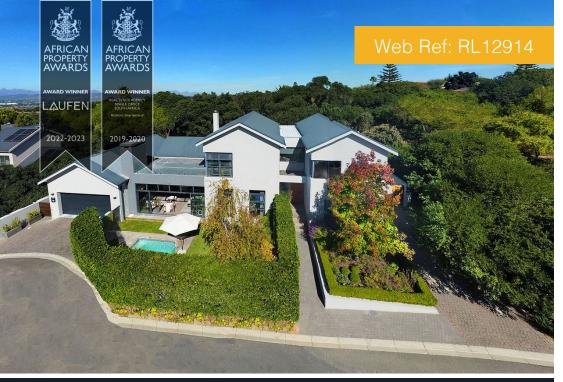

## **Gated Estate For Sale Eversdal Heights**

5 Carissa Close, Wild Fig Estate

| Interior   |       | Exterior |
|------------|-------|----------|
| Floor Size | 356m² | ERF Size |

Floor Size 356m² ERF Size 617m²
Bedrooms 4 Security Yes
Bathrooms 4.5 Pool Yes
Reception Rooms 3 Pet Friendly Yes

## **Tranquil Living in Secure Estate**

Enjoy peaceful living in this spacious 4-bedroomed, 4.5-bathroom home set within the exclusive Wild Fig Estate. Designed with comfort and practicality in mind, the home features modern finishes and a flowing open-plan layout with generous living and dining areas. The contemporary kitchen is fitted with granite countertops, ample cupboard space, and a separate scullery.

From the kitchen, the home opens into an indoor braai area—perfect for year-round entertaining—which extends through stacker doors to a beautifully landscaped garden with a sparkling pool, offering seamless indoor-outdoor living. A separate outdoor entertainment area is ideal for hosting guests, while a well-maintained lawn with a mini-golf patch adds a touch of fun and relaxation to the garden space.