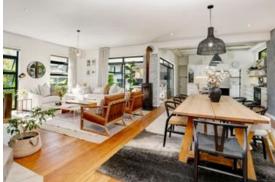

## **Tranquil Living in Secure Estate**

Enjoy peaceful living in this spacious 4-bedroomed, 4.5-bathroom home set within the exclusive Wild Fig Estate. Designed with comfort and practicality in mind, the home features modern finishes and a flowing open-plan layout with generous living and dining areas. The contemporary kitchen is fitted with granite countertops, ample cupboard space, and a separate scullery.

From the kitchen, the home opens into an indoor braai area—perfect for year-round entertaining—which extends through stacker doors to a beautifully landscaped garden with a sparkling pool, offering seamless indoor-outdoor living. A separate outdoor entertainment area is ideal for hosting guests, while a well-maintained lawn with a mini-golf patch adds a touch of fun and relaxation to the garden space.