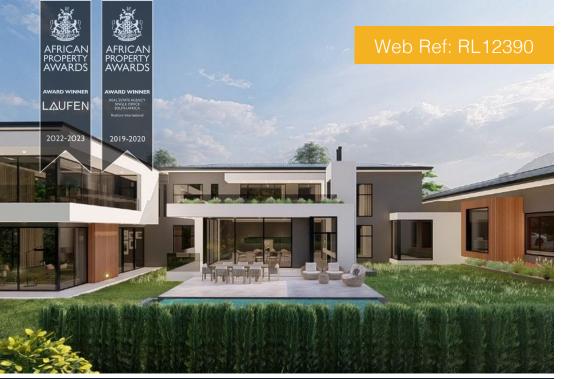

#### Exceptional plot and plan opportunity in prime location

This is a plot-and-plan opportunity and truly a rare find. Transfer costs are only payable on the stand, therefore saving you thousands. Located in phase 2 of Clara Anna Fontein estate, it provides Incredible unobstructed views of the Boland Mountains. It is located across the waterhole in Clara Anna Fontein from where you will spot the eland and other animals (from the private game reserve) visit to drink water. This spacious and modern double-storey property is situated on a 2097 sqm stand. On the ground level, the property boasts 4 living areas, a beautiful kitchen with centre island, an adjacent scullery, guest room with -en suite, a swimming pool, staff accommodation and 4 automated garages with direct access to the property.