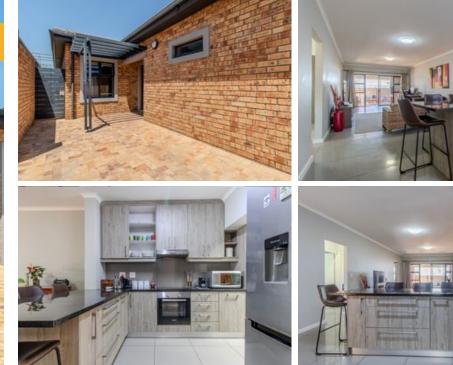

The complex is safe for your kids to play, with several parks.

The property has a spacious tiled living area, with sliding doors leading to undercover braai patio. Tiled open plan kitchen with built-in stove/oven and extractor fan. The kitchen has a separate spacious scullery with two water points. Granite tops in both kitchen and scullery.

Three tiled bedrooms all with built-in cupboards. All bedrooms can fit double beds. The main bedroom

**Dawie Redelinghuys Property Practitioner** 

083 458 3507 021 9755720 dawie@realtorsgroup.co.za all details are believed to be correct, we cannot guarantee the validity of the information here.