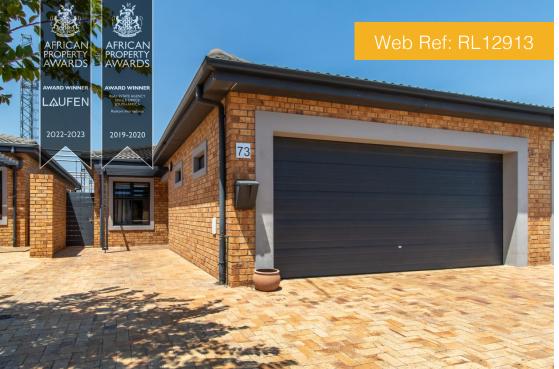

## House For Sale Sonkring 73 Ironwood Close, Park Lane Estate

| Interior        |                   | Exterior     |  |
|-----------------|-------------------|--------------|--|
| Floor Size      | 160m <sup>2</sup> | ERF Size     |  |
| Bedrooms        | 3                 | Security     |  |
| Bathrooms       | 2                 | Pool         |  |
| Reception Rooms | 1                 | Pet Friendly |  |
|                 |                   | Carporte     |  |

## Modern 3-Bedroom Family Home in Secure Complex Near Golf **Course, Wine Farms & Amenities**

Close to Kuils River golf course and Shopping centre. About 30 min drive from Stellenbosch. Close to different wine farms.