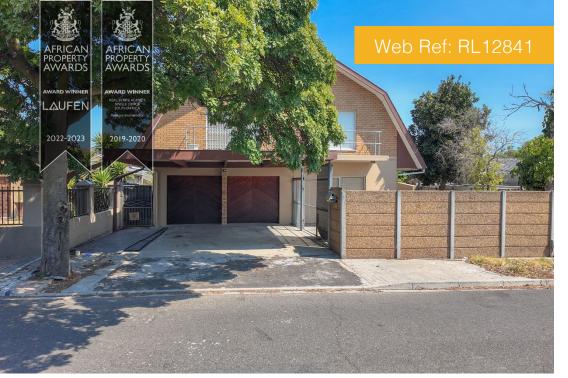

# 肖 7 🖨 4 🛱 2

| House   | For Sal | e Protea | Heights |
|---------|---------|----------|---------|
| 14 Disa | Road    |          |         |

| Floor Size      | 330m² | ERF Size     |
|-----------------|-------|--------------|
| Bedrooms        | 7     | Security     |
| Bathrooms       | 4     | Pool         |
| Reception Rooms | 3     | Pet Friendly |
|                 |       | Carports     |

### Exterior

| 1 <sup>2</sup> | ERF Size     |
|----------------|--------------|
| 7              | Security     |
| 4              | Pool         |
| 3              | Pet Friendly |
|                | Carports     |
|                |              |

## **Family Home in Protea Heights**

This double-story home has so much to offer! Downstairs you will find a separate dining room and separate living room.

7 Bedrooms in total (3 upstairs and 4 downstairs), 4 bathrooms (2 upstairs and 2 downstairs - 2 of which are en-suite bathrooms). Upstairs is a large lounge with built-in bar and a sliding door that leads to a balcony.