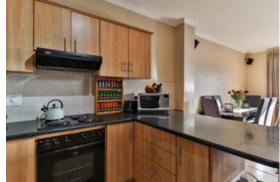

Inside, the open-plan lounge and kitchen area is bright and spacious, creating a welcoming atmosphere for everyday living. The kitchen features plenty of storage space, making it perfect for organizing all your essentials. Upstairs, you'll find three comfortable bedrooms and two well-appointed bathrooms, providing convenience and ample space for the whole family. The master bedroom comes with its own en-suite bathroom with a shower