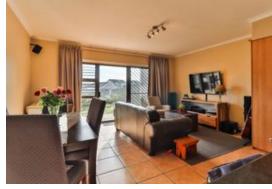

Inside, the open-plan lounge and kitchen area is bright and spacious, creating a welcoming atmosphere for everyday living. The kitchen features plenty of storage space, making it perfect for organizing all your essentials. Upstairs, you'll find three comfortable bedrooms and two well-appointed bathrooms, providing convenience and ample space for the whole family. The master bedroom comes with its own en-suite bathroom with a shower