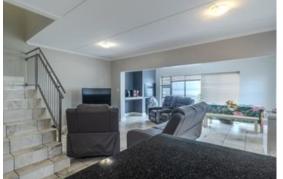

## Downstairs:

Spacious, tiled open plan living area, and indoor braai area. Sliding door leading to small back garden. Tiled open plan kitchen with built-in stove and oven.

Guest bathroom with toilet and basin.