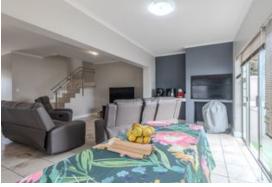

## Downstairs:

Spacious, tiled open plan living area, and indoor braai area. Sliding door leading to small back garden. Tiled open plan kitchen with built-in stove and oven.

Guest bathroom with toilet and basin.