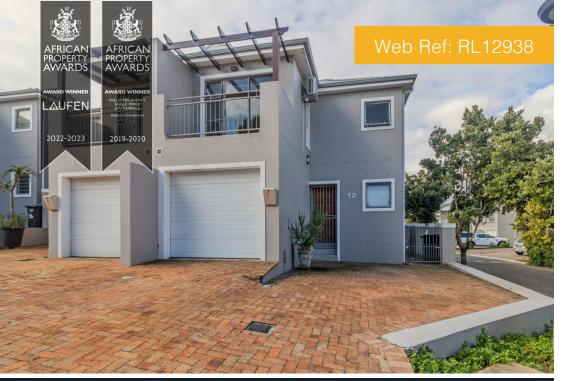

**House For Sale Brackenfell South** 

12 Toledo Crescent, Schoongezicht Estate

| Interior | Exterio | r |
|----------|---------|---|

| Floor Size      | 150m² | ERF Size     | 171m² |
|-----------------|-------|--------------|-------|
| Bedrooms        | 3     | Security     | Yes   |
| Bathrooms       | 2.5   | Pool         | No    |
| Reception Rooms | 1     | Pet Friendly | Yes   |

## Modern duplex in secure manned estate.

Close to Kuils River golf course.

On route to the Stellenbosch wine farms.

About 30 min drive from Stellenbosch.

The estate is a safe environment for your kids to play, with several parks.