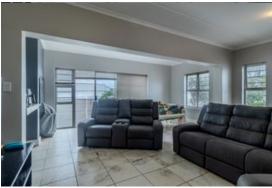

## Downstairs:

Spacious, tiled open plan living area, and indoor braai area. Sliding door leading to small back garden. Tiled open plan kitchen with built-in stove and oven.

Guest bathroom with toilet and basin.