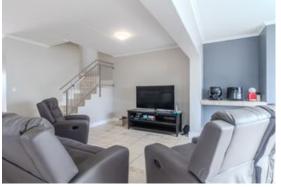

## Downstairs:

Spacious, tiled open plan living area, and indoor braai area. Sliding door leading to small back garden. Tiled open plan kitchen with built-in stove and oven.

Guest bathroom with toilet and basin.