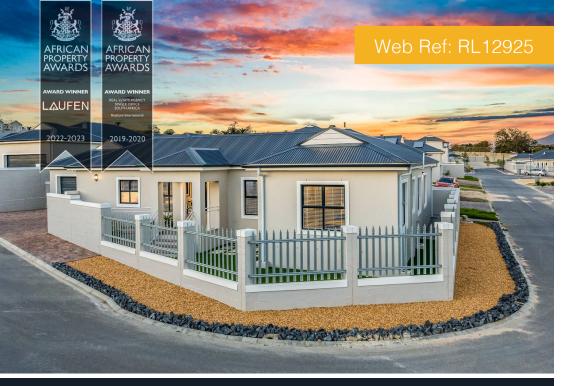

## **House For Sale Brackenfell South**

10 Sterhuis Crescent, Schoongezicht Estate

Interior Exterior

| Floor Size      | 250m² | ERF Size     | 402m² |
|-----------------|-------|--------------|-------|
| Bedrooms        | 3     | Security     | Yes   |
| Bathrooms       | 2     | Pool         | No    |
| Reception Rooms | 3     | Pet Friendly | Yes   |

## Modern, Low-Maintenance Living in Secure Schoongezicht Estate

This exceptional home is situated in the highly sought-after 24-hour manned Schoongezicht Estate—offering the perfect balance of peace, security, and easy access to Stellenbosch and major routes. With beautifully landscaped communal areas, family-friendly parks, and regular community events like fun runs, the estate promotes a lifestyle of connection and convenience.

Set on a 402m2 erf with a total floor area of approximately 250m2 (including a spacious 80m2 enclosed patio), this home showcases superior finishes and an intelligently designed layout. It is also wheelchair accessible, ensuring it suits a wide range of needs.