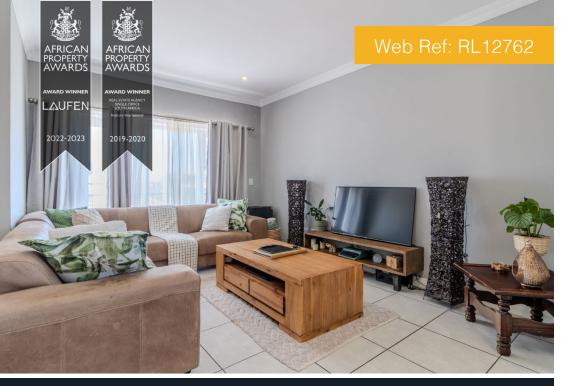

Upstairs, the home opens up into a bright and airy living space. The lounge and dining area seamlessly flow into the open-plan kitchen, which boasts elegant granite countertops, ideal for both cooking and entertaining.