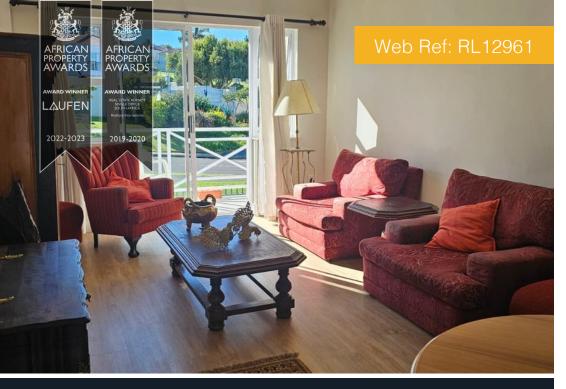

Step inside to a spacious open-plan living and kitchen area that flows seamlessly to a north-facing balcony via sliding glass doors. Enjoy sweeping views of the Boland Mountains and an airy, unconfined feeling — plus abundant winter sunshine streaming into your home.