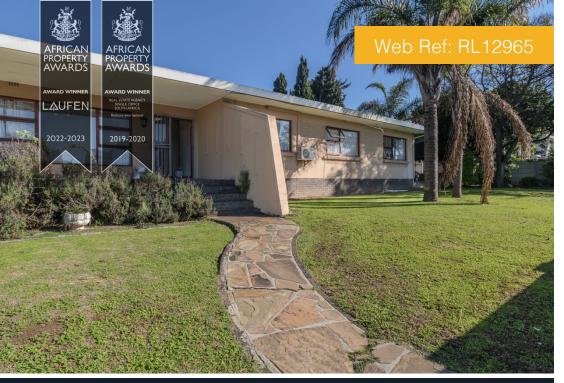

**House For Sale Stellenberg** 

20 Raphael Crescent

Interior Exterior

| Floor Size       | 273m² | ERF Size     | 991 m² |
|------------------|-------|--------------|--------|
| Bedrooms         | 4     | Security     | Yes    |
| Bathrooms        | 3     | Pool         | Yes    |
| Reception Rooms  | 4     | Pet Friendly | Yes    |
|                  |       | Carports     | 4      |
| Rates: R1,258 PM |       |              |        |

R3,940,000

ने :

Corner Gem in Prime Stellenberg Location!

Perfectly positioned on a secure corner plot in sought-after Stellenberg, this sunny home offers the ideal blend of location, space, and flow — just a short walk from Stellenberg High School and the local Spar. As you enter, you're welcomed into bright, open living and dining areas featuring a cozy fireplace and plenty of natural light. The separate, spacious kitchen is fitted with a gas hob and electric oven and leads into a convenient laundry and scullery area. The heart of the home — the indoor braai area — connects effortlessly to the outdoor swimming pool and garden, a fantastic space for entertaining or relaxing with family and friends.