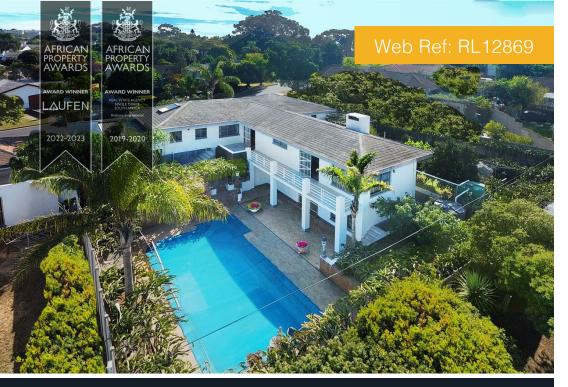

## **House For Sale Ridgeworth**

20 Rust en Vrede Street

**Exterior** 

R3,950,000

## **Spacious Family Home with Table Mountain Views**

Sole mandate

Attention Estate Agents: Kindly refrain from contacting the seller directly. All inquiries must be made through the listing agent. Thank you for your cooperation.

Located in the heart of Ridgeworth, a sought-after suburb known for its central location, this home offers both convenience and tranquility. With easy access to Tygervalley Mall, top gyms, Durban Road (leading to Durbanville or the N1), and highly regarded public schools, Ridgeworth is a prime choice for families and professionals alike. Tree-lined streets and a welcoming community further enhance its appeal.