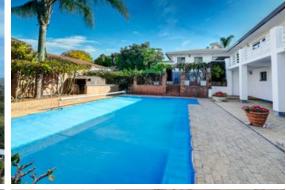

## Interior

| Floor Size Bedrooms Bathrooms     | 364m²<br>4<br>2.5 | ERF Size<br>Security          | 1,270m²<br>Yes<br>Yes |
|-----------------------------------|-------------------|-------------------------------|-----------------------|
| Reception Rooms  Rates: R1,271 PM | 4                 | Pet Friendly Flatlet Carports | Yes<br>1<br>4         |