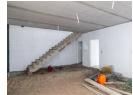

## Darwin Park Development

This new development has 6 units, and 50% have already been sold.

Unit 2 is the last smaller unit available with 183m2 in size. The unit boasts high-ceilinged warehouse space, vinyl-floored offices with a reception area, two bathrooms, a kitchenette, mezzanine storage, air conditioning, solar geyser and insulation. The roof is pitched north, making it ideal for future solar system installations. Easy access with roller shutters and 3 allocated parking bays.