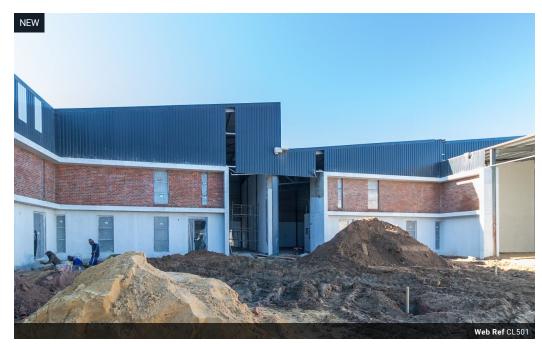

## Darwin Park Development

This new development has 6 units, and 50% have already been sold.

Unit 2 is the last smaller unit available with 183m2 in size. The unit boasts high-ceilinged warehouse space, vinyl-floored offices with a reception area, two bathrooms, a kitchenette, mezzanine storage, air conditioning, solar geyser and insulation. The roof is pitched north, making it ideal for future solar system installations. Easy access with roller shutters and 3 allocated parking bays.

This development is ideally situated in the heart of Fisantekraal Industrial within close proximity of the new Groot Phesantekraal shopping centre and future airport.

Price - R2 562 000 plus VAT Potential Rental income of R95-R100 per m2.