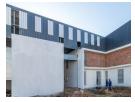

## Darwin Park Development

This new development has 6 units, and 50% have already been sold.

Unit 2 is the last smaller unit available with 183m2 in size. The unit boasts high-ceilinged warehouse space, vinyl-floored offices with a reception area, two bathrooms, a kitchenette, mezzanine storage, air conditioning, solar geyser and insulation. The roof is pitched north, making it ideal for future solar system installations. Easy access with roller shutters and 3 allocated parking bays.