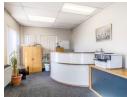

## 75SQM OFFICE TO LET IN ROSENPARK

The Mountain View Office Park in Rosenpark is ideally located in close vicinity to Tyger valley Shopping Centre with easy access to Durbanville and the N1 freeway.

This 75sqm corner unit offers a reception area, 4 x offices, kitchen and bathroom. Other notable features are:

- Carpets throughout
- Battery power backup for 4 hours
- Security gate
- Alarm system 2 x Basement parkings Fenced Office Park
- Deposit payable: R21 570
- Rent: 75sqm @ R145/sqm = R10 875pm Basement Parking: 2 @ R700each = R1 400pm Total Rent: R12 275pm + VAT
- Availability: 1 July 2026